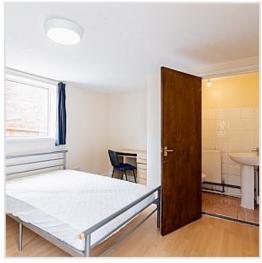

#### Overview

Tenancy available from JULY 2024

Fully furnished & gas centrally heated. 4 bedrooms each with double bed, desk, chair, chest of drawers and wardrobe. 1st floor brand new Shower Cubicle & WC. Additional ground floor WC. Fully fitted kitchen. Lounge with wooden flooring and sofas. Front and rear gardens.

#### **Bedroom Features**

- Fully furnished
- Gas centrally heated
- Double glazed
- Living room
- Front garden
- Back garden
- Broadband Internet Included in rent
- All utility bills included

- Cooker
- Fridge/Freezer
- Microwave
- Dishwasher
- Washer/dryer
- Hoover

- Bed
- Desk
- Chair
- Chest of drawers
- Wardrobe