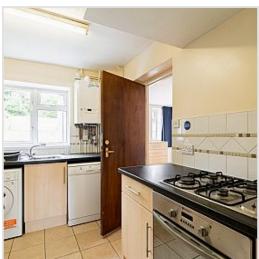

#### Overview

Tenancy available from JULY 2024

Fully furnished & gas centrally heated. 4 bedrooms each with double bed, desk, chair, chest of drawers and wardrobe. 1st floor brand new Shower Cubicle & WC. Additional ground floor WC. Fully fitted kitchen. Lounge with wooden flooring and sofas. Front and rear gardens.

#### Property Facilities

Kitchen Features

#### **Bedroom Features**

- Fully furnished
- Gas centrally heated
- Double glazed
- Living room
- Front garden
- Back garden
- Broadband Internet Included in rent
- All utility bills included

- Cooker
- Fridge/Freezer
- Microwave
- Dishwasher
- Washer/dryer
- Hoover