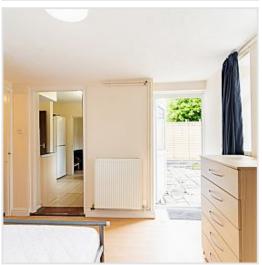

#### Overview

Tenancy available from JULY 2024

Fully furnished & gas centrally heated. 4 bedrooms each with double bed, desk, chair, chest of drawers and wardrobe. 1st floor brand new Shower Cubicle & WC. Additional ground floor WC. Fully fitted kitchen. Lounge with wooden flooring and sofas. Front and rear gardens.

#### **Bedroom Features**

- Fully furnished
- Gas centrally heated
- Double glazed
- Living room
- Front garden
- Back garden
- Broadband Internet Included in rent
- All utility bills included

- Cooker
- Fridge/Freezer
- Microwave
- Dishwasher
- Washer/dryer
- Hoover

- Bed
- Desk
- Chair
- Chest of drawers
- Wardrobe