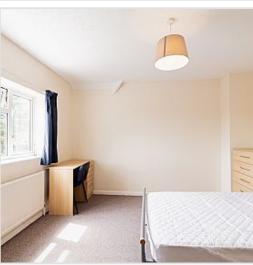

#### Overview

Tenancy available from JULY 2024

Fully furnished & gas centrally heated. 4 bedrooms each with double bed, desk, chair, chest of drawers and wardrobe. 1st floor brand new Shower Cubicle & WC. Additional ground floor WC. Fully fitted kitchen. Lounge with wooden flooring and sofas. Front and rear gardens.

#### **Bedroom Features**

- Fully furnished
- Gas centrally heated
- Double glazed
- Living room
- Front garden
- Back garden
- Broadband Internet Included in rent
- All utility bills included

- Cooker
- Fridge/Freezer
- Microwave
- Dishwasher
- Washer/dryer
- Hoover

- Bed
- Desk
- Chair
- Chest of drawers
- Wardrobe