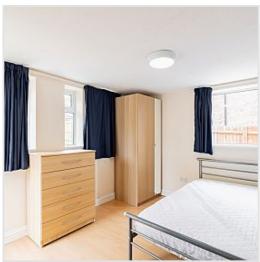

#### Overview

Tenancy available from JULY 2024

Fully furnished & gas centrally heated. 4 bedrooms each with double bed, desk, chair, chest of drawers and wardrobe. 1st floor brand new Shower Cubicle & WC. Additional ground floor WC. Fully fitted kitchen. Lounge with wooden flooring and sofas. Front and rear gardens.

- Bed
- Desk
- Chair
- Chest of drawers
- Wardrobe