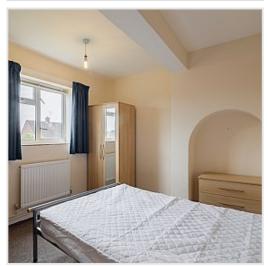

oor to each other.

Fully furnished & gas centrally heated. 5 bedrooms each with double bed, desk, chair, chest of drawers and wardrobe. 1st floor Luxury New shower & WC. Additional ground floor WC. Fully fitted kitchen with new dining table & chairs. Lounge with wooden flooring, sofas and door to garden. Front and rear gardens. Cycle hook to keep Bicycle secure.

#### **Facilities**

#### Property Facilities

Kitchen Features

#### **Bedroom Features**

- Fully furnished
- Gas centrally heated
- Double glazed
- Living room
- Front garden
- Back garden
- Cycle Hook
- Broadband Internet Included
- Utitlity Bills included

- Cooker
- Fridge/Freezer
- Microwave
- Washing machine
- Dishwasher
- Tumble dryer
- Hoover

- Bed
- Desk
- Chair
- Chest of drawers
- Wardrobe







# Gallery