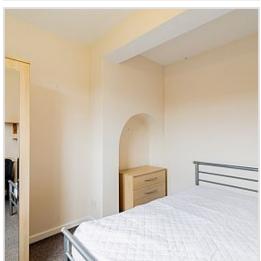

door to each other.

Fully furnished & gas centrally heated. 5 bedrooms each with double bed, desk, chair, chest of drawers and wardrobe. 1st floor Luxury New shower & WC. Additional ground floor WC. Fully fitted kitchen with new dining table & chairs. Lounge with wooden flooring, sofas and door to garden. Front and rear gardens. Cycle hook to keep Bicycle secure.

#### **Facilities**

#### Property Facilities

Kitchen Features

#### **Bedroom Features**

- Fully furnished
- Gas centrally heated
- Double glazed
- Living room
- Front garden
- Back garden
- Cycle Hook
- Broadband Internet Included
- Utitlity Bills included

- Cooker
- Fridge/Freezer
- Microwave
- Washing machine
- Dishwasher
- Tumble dryer
- Hoover

- Bed
- Desk
- Chair
- Chest of drawers
- Wardrobe







# Gallery