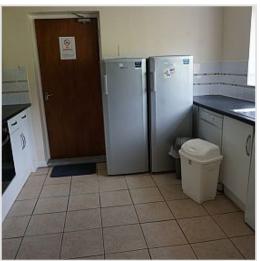

#### Property Facilities

Kitchen Features

#### **Bedroom Features**

- Fully furnished
- Gas centrally heated
- Double glazed
- Living room
- Front garden
- Back garden
- Cycle Hook
- Broadband Internet Included
- Utitlity Bills included

- Cooker
- Fridge/Freezer
- Microwave
- Washing machine
- Dishwasher
- Tumble dryer
- Hoover