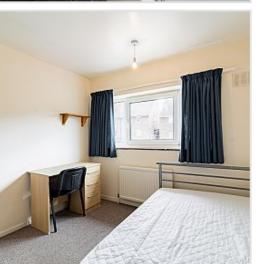

#### Tenancy Available From August 2024

Fully furnished & gas centrally heated. 4 double bedrooms each with new bed, desk, chair, chest of drawers and wardrobe. 1st floor new modern shower . Separate WC. Fully fitted kitchen. Large lounge with wooden flooring and new sofas. Front & rear gardens. OFF ROAD PARKING

- Cooker
- Fridge/Freezer
- Microwave
- Washing machine
- Tumble dryer
- Hoover

- Bed
- Desk
- Chair
- Chest of drawers
- Wardrobe

Floor Plan 🛛 🗶