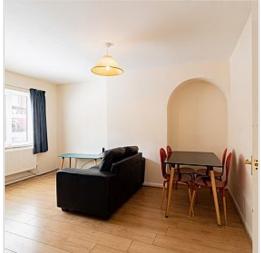

#### Tenancy Available From August 2024

Fully furnished & gas centrally heated. 4 double bedrooms each with new bed, desk, chair, chest of drawers and wardrobe. 1st floor new modern shower . Separate WC. Fully fitted kitchen. Large lounge with wooden flooring and new sofas. Front & rear gardens. OFF ROAD PARKING

#### **Bedroom Features**

- Fully furnished
- Gas centrally heated
- Double glazed
- Living/dining room
- Front garden
- Back garden
- Broadband Internet
  Included
- Off Road Parking
- Utility Bills Included