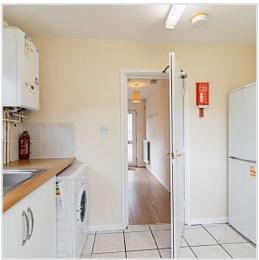

### Property Facilities

Kitchen Features

- Cooker
- Fridge/Freezer
- Microwave
- Washing machine
- Tumble dryer
- Hoover

- Bed
- Desk
- Chair
- Chest of drawers
- Wardrobe

Floor Plan 🛛 🗶