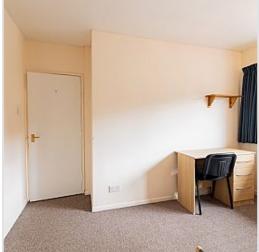

#### Tenancy Available From August 2024

Fully furnished & gas centrally heated. 4 double bedrooms each with new bed, desk, chair, chest of drawers and wardrobe. 1st floor new modern shower . Separate WC. Fully fitted kitchen. Large lounge with wooden flooring and new sofas. Front & rear gardens. OFF ROAD PARKING

#### **Bedroom Features**

- Fully furnished
- Gas centrally heated
- Double glazed
- Living/dining room
- Front garden
- Back garden
- Broadband Internet
  Included
- Off Road Parking
- Utility Bills Included