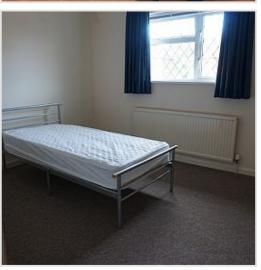

### Kitchen Features

- Cooker
- Fridge/Freezer
- Microwave
- Dishwasher
- Washer/dryer
- Hoover

Bedroom Features

- Bed
- Desk
- Chair
- Chest of drawers
- Wardrobe