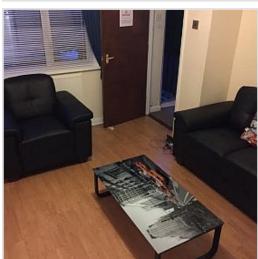

#### Overview

Tenancy Available from JULY 2023

Fully furnished & gas centrally heated. 3 bedrooms each with new bed, desk, chair, chest of drawers and wardrobe. Ground floor new modern shower cubicle & WC. Fully fitted kitchen. Lounge with wooden floor, new sofas and dining table. Front & rear gardens. Off road parking.