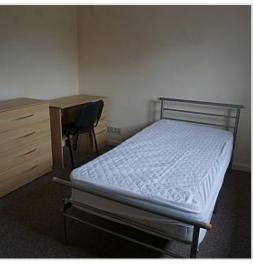

#### Overview

Tenancy Available from JULY 2023

Fully furnished & gas centrally heated. 3 bedrooms each with new bed, desk, chair, chest of drawers and wardrobe. Ground floor new modern shower cubicle & WC. Fully fitted kitchen. Lounge with wooden floor, new sofas and dining table. Front & rear gardens. Off road parking.

### Kitchen Features

- Cooker
- Fridge/Freezer
- Microwave
- Dishwasher
- Washer/dryer
- Hoover

Bedroom Features

- Bed
- Desk
- Chair
- Chest of drawers
- Wardrobe