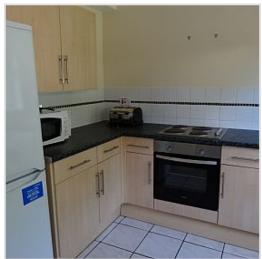

#### Overview

Tenancy Available from JULY 2023

Fully furnished & gas centrally heated. 3 bedrooms each with new bed, desk, chair, chest of drawers and wardrobe. Ground floor new modern shower cubicle & WC. Fully fitted kitchen. Lounge with wooden floor, new sofas and dining table. Front & rear gardens. Off road parking.

### Kitchen Features

- Cooker
- Fridge/Freezer
- Microwave
- Dishwasher
- Washer/dryer
- Hoover

Bedroom Features

- Bed
- Desk
- Chair
- Chest of drawers
- Wardrobe