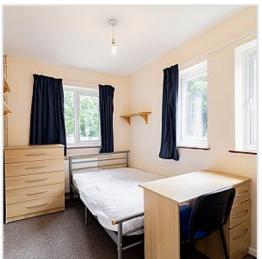

### **Bedroom Features**

- Fully furnished
- Gas centrally heated
- Double glazed
- Communal living room
- Off road parking
- Back garden
- Free Broadband
- 2 x Cookers
- 2 x Fridge/Freezers
- Washing machine
- Microwave
- Dishwasher
- Tumble dryer
- Hoover

- Bed
- Desk
- Chair
- Chest of drawers
- Wardrobe