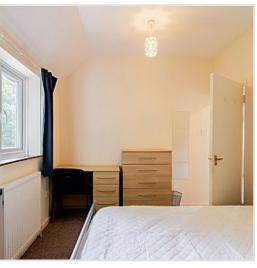

### **Bedroom Features**

- Fully furnished
- Gas centrally heated
- Double glazed
- Communal living room
- Off road parking
- Back garden
- Free Broadband
- 2 x Cookers
- 2 x Fridge/Freezers
- Washing machine
- Microwave
- Dishwasher
- Tumble dryer
- Hoover

- Bed
- Desk
- Chair
- Chest of drawers
- Wardrobe