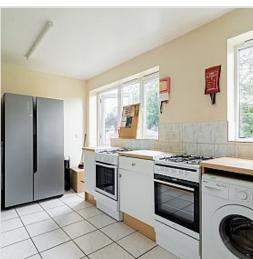

#### Overview

Tenancy Available from July 2024

Fully furnished, gas centrally heated and double glazed. Large 8 bed house all double beds new modern furniture - 2 Modern shower rooms and separate toilets. Large fully fitted kitchen including dishwasher. Separate lounge with sofas, arm chair and laminate flooring. Large garden. Off road parking RENT INCLUDES ALL BILLS

## Kitchen Features

### **Bedroom Features**

- Fully furnished
- Gas centrally heated
- Double glazed
- Communal living room
- Off road parking
- Back garden
- Free Broadband
- 2 x Cookers
- 2 x Fridge/Freezers
- Washing machine
- Microwave
- Dishwasher
- Tumble dryer
- Hoover