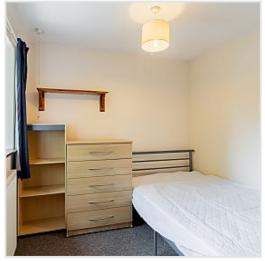

### **Bedroom Features**

- Fully furnished
- Gas centrally heated
- Double glazed
- Communal living room
- Off road parking
- Back garden
- Free Broadband
- 2 x Cookers
- 2 x Fridge/Freezers
- Washing machine
- Microwave
- Dishwasher
- Tumble dryer
- Hoover

- Bed
- Desk
- Chair
- Chest of drawers
- Wardrobe