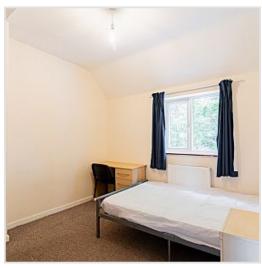

### **Bedroom Features**

- Fully furnished
- Gas centrally heated
- Double glazed
- Communal living room
- Off road parking
- Back garden
- Free Broadband
- 2 x Cookers
- 2 x Fridge/Freezers
- Washing machine
- Microwave
- Dishwasher
- Tumble dryer
- Hoover

- Bed
- Desk
- Chair
- Chest of drawers
- Wardrobe