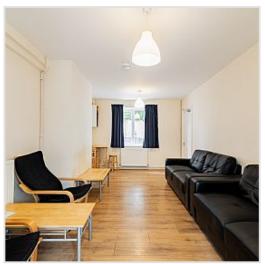

#### Overview

Tenancy Available from July 2024

Fully furnished, gas centrally heated and double glazed. Large 8 bed house all double beds new modern furniture - 2 Modern shower rooms and separate toilets. Large fully fitted kitchen including dishwasher. Separate lounge with sofas, arm chair and laminate flooring. Large garden. Off road parking RENT INCLUDES ALL BILLS

### **Bedroom Features**

- Fully furnished
- Gas centrally heated
- Double glazed
- Communal living room
- Off road parking
- Back garden
- Free Broadband
- 2 x Cookers
- 2 x Fridge/Freezers
- Washing machine
- Microwave
- Dishwasher
- Tumble dryer
- Hoover